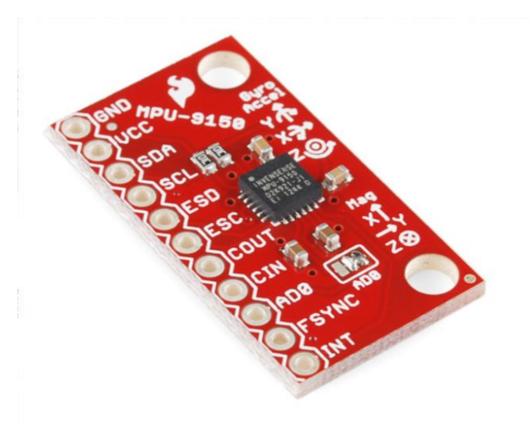

## IMU

- SparkFun 9 degrees of freedom breakout
  - 3 axis gyroscope
  - 3 axis accelerometer
  - 3 axis digital compass
- Continue to look at other products