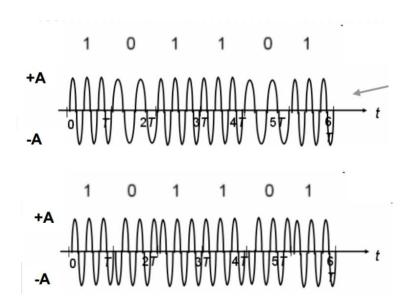

## Micromodem Configurations

- General configuration
  - Digital signal processor board
  - Power Amplifier
  - Coprocessor
  - Optional Multi-Channel Analog Interface
- FSK and PSK Signals
  - Frequency shift keying
  - Phase shift keying
- 4 element array
  - Out preforms single channel system
  - Also requires Multi-Channel Analog Interface
- Interrogation frequency