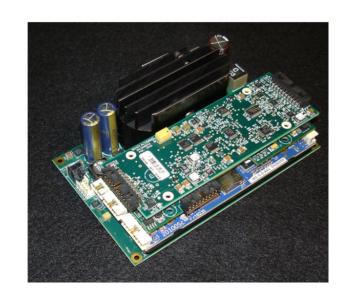

## Micromodem Configurations

- General configuration
  - Digital signal processor board
  - Power Amplifier
  - Coprocessor
  - Optional Multi-Channel Analog Interface
- FSK and PSK Signals
  - Frequency shift keying
  - Phase shift keying
- 4 element array
  - Out preforms single channel system
  - Also requires Multi-Channel Analog Interface
- Interrogation frequency