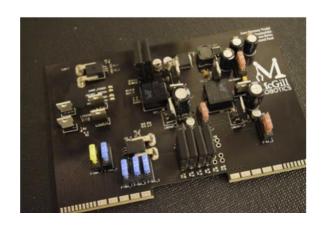

## **Electrical Components**

- Power Distribution
  - Battery management board
  - Power distribution board
  - Two voltage rails to separate noisy components
- Computer and Input/Output Systems
  - Communications with sensors and actuators pass through the I/O board
  - RS-232, RS-485 or CAN bus is used depending on system
  - Motor controllers
  - Sensor boards
- Acoustic
  - Signal processing board
  - Signal is amplified, filtered and sampled