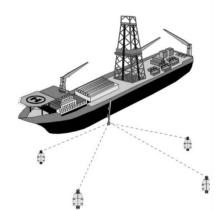

## Acoustic Systems

- Long Baseline
- Short Baseline
- Ultra-Short Baseline
  - Phase measurement
  - Time of flight
- Inverted Ultra-Short Baseline
- Other possible advancements
  - One way travel
  - USBL and LBL combination