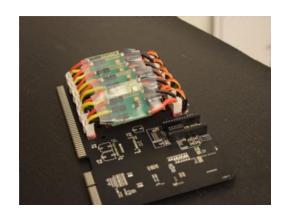

## **Electrical Components**

- Power Distribution
  - Battery management board
  - Power distribution board
  - Two voltage rails to separate noisy components
- Computer and Input/Output Systems
  - Communications with sensors and actuators pass through the I/O board
  - RS-232, RS-485 or CAN bus is used depending on system
  - Motor controllers
  - Sensor boards
- Acoustic
  - Signal processing board
  - Signal is amplified, filtered and sampled