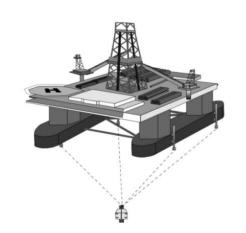

## Acoustic Systems

- Long Baseline
- Short Baseline
- Ultra-Short Baseline
  - Phase measurement
  - Time of flight
- Inverted Ultra-Short Baseline
- Other possible advancements
  - One way travel
  - USBL and LBL combination