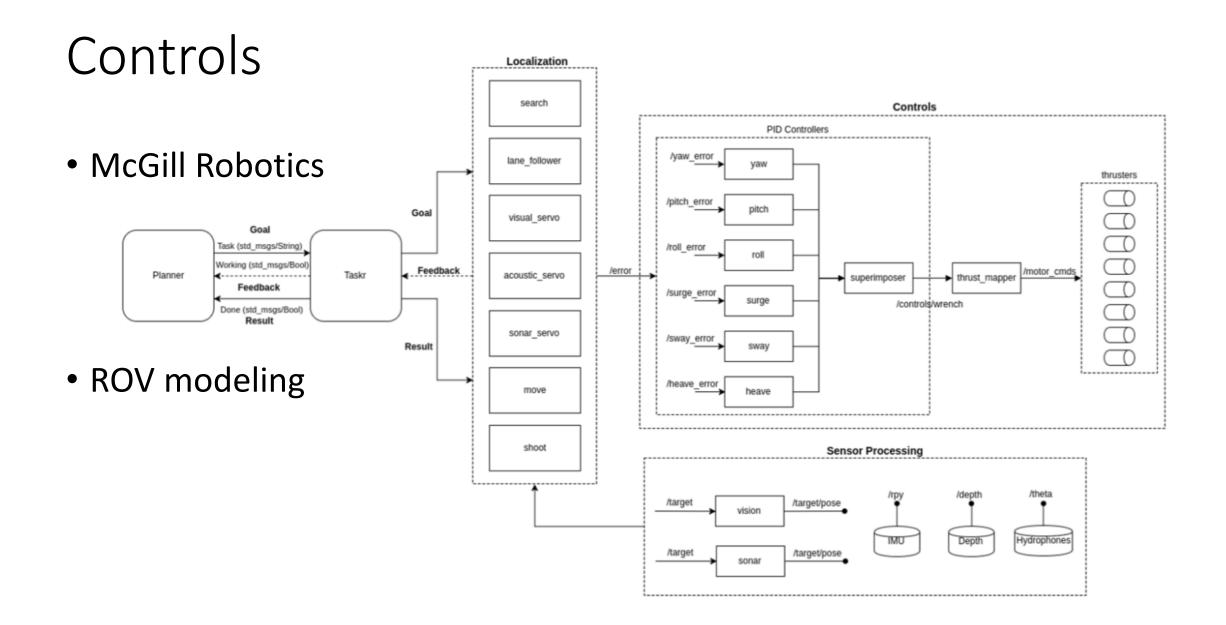

board
  - Power distribution board
  - Two voltage rails to separate noisy components
- Computer and Input/Output Systems
  - Communications with sensors and actuators pass through the I/O board
  - RS-232, RS-485 or CAN bus is used depending on system
  - Motor controllers
  - Sensor boards
- Acoustic
  - Signal processing board
  - Signal is amplified, filtered and sampled

## Positioning

- Combination of sensors and acoustic system
- Sensors
  - Pressure sensor
  - Inertial Measurement Unit
  - Camera
- Accuracy
- Processing power
- Update time
- Size

## Acoustic Systems

- Long Baseline
- Short Baseline
- Ultra-Short Baseline
  - Phase measurement
  - Time of flight
- Inverted Ultra-Short Baseline
- Other possible advancements
  - One way travel
  - USBL and LBL combination