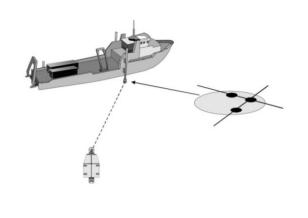

## Positioning

- Combination of sensors and acoustic system
- Sensors
  - Pressure sensor
  - Inertial Measurement Unit
  - Camera
- Accuracy
- Processing power
- Update time
- Size

## Acoustic Systems

- Long Baseline
- Short Baseline
- Ultra-Short Baseline
  - Phase measurement
  - Time of flight
- Inverted Ultra-Short Baseline
- Other possible advancements
  - One way travel
  - USBL and LBL combination